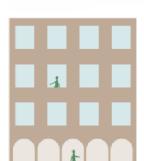

able stall parking dimension of 2.5m x 5.5 m     2) Allowable single driveway (not ramp) provision of 3.5m width to the rear onsite parking |

- All new development should follow the regulations.
- For existing buildings: the setbacks and heights are indicative; for retrofitting /alteration/ modification changes should not exceed the existing massing
- For existing buildings which are still new and/or in good condition, it is recommended only to add the required front-part of the building (eg. light structure podium) as per indicated set back and build-to-line (which is zero setback) in the plan

# LANDSCAPE & ACTIVATE CHAMFER-SIDE AT THE INTERSECTION





Provision of green terrace roof garden (min. 50% of the area)







# **Qatari Contemporary\***











# WINDOW-TO-WALL RATIOS











East & West: 30%-40%

# STANDARDS

| ARCHITECTURAL STANDARD             |                                                                                                                                                                                                                        |  |  |  |  |
|------------------------------------|------------------------------------------------------------------------------------------------------------------------------------------------------------------------------------------------------------------------|--|--|--|--|
| Architectural Theme/ Style         | Qatari Contemporary Style (* Refer the details to the Townscape & Architectural Guidelines for Main Streets in Qatar)