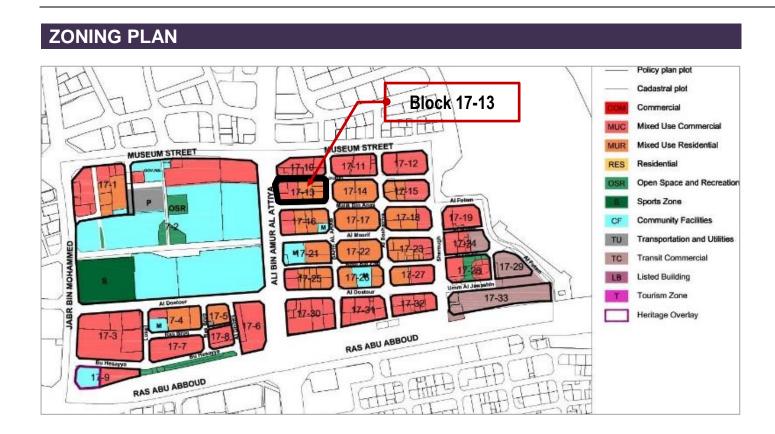

| USE RE                        | EGULATIONS                                          | i             |                      |                  |           |                                                                |                                                                   |
|-------------------------------|-----------------------------------------------------|---------------|----------------------|------------------|-----------|----------------------------------------------------------------|-------------------------------------------------------------------|
|                               |                                                     |               |                      |                  |           | MUC                                                            | ID: Policy plan plot Cadastral plot Mixed Use Commercial          |
|                               | Al Loulou                                           |               |                      |                  |           | MUR                                                            | Mixed Use Residential                                             |
|                               |                                                     |               | G+10                 | G+5<br>17350012  | Bc        |                                                                | Build to line Setback for main building                           |
| Ali F                         | G+M+8<br>Existing<br>17350007<br>G+M+10<br>17350009 |               | Existing<br>17350004 | G+5<br>17350002  | Bahr Al A |                                                                | Setback for main building upper floors  Active frontage           |
| Ali Bin Amur Al Attiya Street |                                                     | G+-<br>173500 |                      | G+10<br>17350013 | Arab      | <b>▲</b>                                                       | Pedestrian access  Main vehicular entrance  Pedestrian connection |
| /a Street                     | ,                                                   | Malik F       | Bin Anas             |                  |           |                                                                | Existing building Arcade                                          |
|                               |                                                     |               |                      |                  |           | Main Building Podium there is discrepancy,use Policy Plan plot |                                                                   |
|                               |                                                     | 1             | 1 1                  |                  | ١         | (not cac                                                       | lastral plot)<br>                                                 |