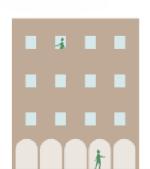

| USE RE                        | EGULATIONS                                          | i             |                      |                  |           |                                                                |                                                                   |
|-------------------------------|-----------------------------------------------------|---------------|----------------------|------------------|-----------|----------------------------------------------------------------|-------------------------------------------------------------------|
|                               |                                                     |               |                      |                  |           | MUC                                                            | ID: Policy plan plot Cadastral plot Mixed Use Commercial          |
|                               | Al Loulou                                           |               |                      |                  |           | MUR                                                            | Mixed Use Residential                                             |
|                               |                                                     |               | G+10                 | G+5<br>17350012  | Bc        |                                                                | Build to line Setback for main building                           |
| Ali F                         | G+M+8<br>Existing<br>17350007<br>G+M+10<br>17350009 |               | Existing<br>17350004 | G+5<br>17350002  | Bahr Al A |                                                                | Setback for main building upper floors  Active frontage           |
| Ali Bin Amur Al Attiya Street |                                                     | G+-<br>173500 |                      | G+10<br>17350013 | Arab      | <b>▲</b>                                                       | Pedestrian access  Main vehicular entrance  Pedestrian connection |
| /a Street                     | ,                                                   | Malik F       | Bin Anas             |                  |           |                                                                | Existing building Arcade                                          |
|                               |                                                     |               |                      |                  |           | Main Building Podium there is discrepancy,use Policy Plan plot |                                                                   |
|                               |                                                     | 1             | 1 1                  |                  | ١         | (not cac                                                       | lastral plot)<br>                                                 |

|                            | facilities such as benches, public art, small lawn area, etc                                                                                                                                                         |  |  |  |
|----------------------------|----------------------------------------------------------------------------------------------------------------------------------------------------------------------------------------------------------------------|--|--|--|
| Building Material          | Avoid excessive use of glass-wall     Use the low environmental impact materials, that conform to ISO 14025, 14040, 14044, and EN 15804 or ISO 21930                                                                 |  |  |  |
| Window-to-Wall Ratios      | Refer to the diagrams                                                                                                                                                                                                |  |  |  |
| LANDSCAPE STANDARD         |                                                                                                                                                                                                                      |  |  |  |
| Forecourt                  | For buildings along the secondary streets, the forecourts should have small green space for landscape                                                                                                                |  |  |  |
| Barrier/fences             | Street side: not allowed<br>Sides and rear: transparent where<br>possible; maximum height 2.5m                                                                                                                       |  |  |  |
| Green Roof                 | 50% area of the podium and the roof-<br>top should be landscaped with<br>dominant soft-scape (trees, plants,<br>urban farming etc)                                                                                   |  |  |  |
| ACCESSIBILITY STANDAR      | RD                                                                                                                                                                                                                   |  |  |  |
| Pedestrian access          | <ul> <li>Main building entrances should be oriented to the side indicated on the plan.</li> <li>Pedestrian Access on the plan indicates the side for main pedestrian access, not the approximate location</li> </ul> |  |  |  |
| Vehicle egress and ingress | <ul> <li>Main Vehicular Access on the plan<br/>indicates the side and approximate<br/>location of the access, subject to<br/>site planning and transportation<br/>constraints.</li> </ul>                            |  |  |  |
| SIGNAGE                    |                                                                                                                                                                                                                      |  |  |  |
| Style                      | Signage should be an integral part of the building fasade without background.                                                                                                                                        |  |  |  |
| Cornice<br>to mark         | PROPERTY 1  PROPERTY 2  PROPERTY 2                                                                                                                                                                                   |  |  |  |
| podium                     |                                                                                                                                                                                                                      |  |  |  |