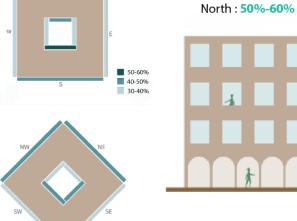

owable stall parking dimension of 2.5m x 5.5 m     2) Allowable single driveway (not ramp) provision of 3.5m width to the rear onsite parking |

- All new development should follow the regulations.
- For existing buildings: the setbacks and heights are indicative; for retrofitting /alteration/ modification changes should not exceed the existing massing
- For existing buildings which are still new and/or in good condition, it is recommended only to add the required front-part of the building (eg. light structure podium) as per indicated set back and build-to-line (which is zero setback) in the plan

# LANDSCAPE & ACTIVATE CHAMFER-SIDE AT THE INTERSECTION





Provision of green terrace roof garden (min. 50% of the area)







# **Qatari Contemporary\***











# WINDOW-TO-WALL RATIOS











East & West: 30%-40%

# STANDARDS

| ARCHITECTURAL STANDARD             |                                                                                                                                                                                                                        |  |  |  |  |
|------------------------------------|------------------------------------------------------------------------------------------------------------------------------------------------------------------------------------------------------------------------|--|--|--|--|
| Architectural Theme/ Style         | Qatari Contemporary Style (* Refer the details to the Townscape & Architectural Guidelines for Main Streets in Qatar)