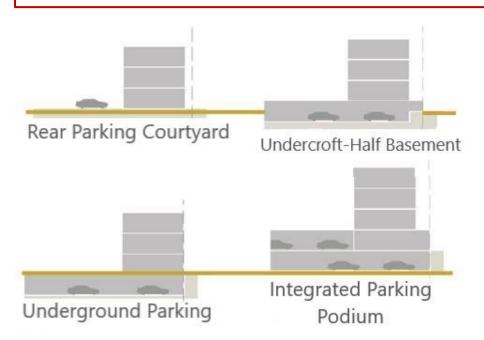

### **PARKING FORM & LOCATION OPTION**

Parking at rear on small plots ≤ 350 sqm (illustration)