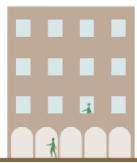

stall parking dimension of 2.5m x 5.5 m     2) Allowable single driveway (not ramp) provision of 3.5m width to the rear onsite parking |

- All new development should follow the regulations.
- For existing buildings: the setbacks and heights are indicative; for retrofitting /alteration/ modification changes should not exceed the existing massing
- For existing buildings which are still new and/or in good condition, it is recommended only to add the required front-part of the building (eg. light structure podium) as per indicated set back and build-to-line (which is zero setback) in the plan

# LANDSCAPE & ACTIVATE CHAMFER-SIDE AT THE INTERSECTION





Provision of green terrace roof garden (min. 50% of the area)







# **Qatari Contemporary\***











# WINDOW-TO-WALL RATIOS











East & West: 30%-40%

# STANDARDS

| ARCHITECTURAL STANDARD             |                                                                                                                                                                                                                        |  |  |  |  |
|------------------------------------|------------------------------------------------------------------------------------------------------------------------------------------------------------------------------------------------------------------------|--|--|--|--|
| Architectural Theme/ Style         | Qatari Contemporary Style (* Refer the details to the Townscape & Architectural Guidelines for Main Streets in Qatar)