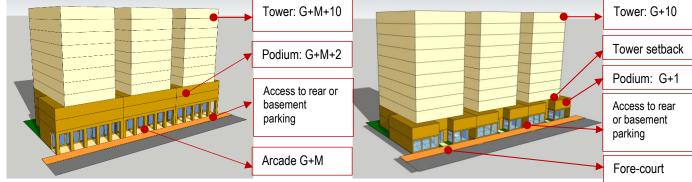

# BUILDING ENVELOPE & MASSING ILLUSTRATION All Bin Anas Street All Bin Anas Street All Bin Anas Street

# **BUILDING TYPOLOGY: ATTACHED-PODIUM AND TOWER**

Ali Bin Amur Al Attiya Street (Collector Street)

Al Loulou & & Malik Bin Anas & Bahr Al Arab Street (Local Streets)

# BLOCK FORM REGULATIONS

| Uses (as per Zoning Plan)                                                                                                                                                                                   | MUC: Mixed Use Commercial                                                                                                                                                                                        |                                          |  |  |  |
|-------------------------------------------------------------------------------------------------------------------------------------------------------------------------------------------------------------|------------------------------------------------------------------------------------------------------------------------------------------------------------------------------------------------------------------|------------------------------------------|--|--|--|
| Oses (as per Zonnig i lan)                                                                                                                                                                                  |                                                                                                                                                                                                                  |                                          |  |  |  |
|                                                                                                                                                                                                             | MUR: Mixed Use Residential                                                                                                                                                                                       |                                          |  |  |  |
| Height (max)<br>(for plots < 600 sqm, refer to<br>the Block Massing Plan)                                                                                                                                   | Ali Bin Amur Al Attiya 43.2 m (ma: Street:                                                                                                                                                                       |                                          |  |  |  |
| נוופ שוטטג ויינומן די Illu illu illu illu illu illu illu illu                                                                                                                                               | • G+M+10<br>(Podium G+M+2)                                                                                                                                                                                       |                                          |  |  |  |
|                                                                                                                                                                                                             | Al Loulou & Malik Bin Anas<br>& Bahr Al Arab Street                                                                                                                                                              | 41.7 m (max)                             |  |  |  |
|                                                                                                                                                                                                             | • G+10<br>(Podium G+1)                                                                                                                                                                                           |                                          |  |  |  |
| FAR (max)<br>(for plots < 600 sqm, refer to<br>the Block Massing Plan)                                                                                                                                      | <b>6.60</b> (along Ali Bin Amur Al Attiya Street)                                                                                                                                                                | (+ 5 % for corner lots)                  |  |  |  |
| Note for PIN 17350009: FAR 6.61 as stated in Block Massing Plan                                                                                                                                             | 6.10 (along Al Loulou & Malik<br>Bin Anas & Bahr Al Arab<br>Street)                                                                                                                                              |                                          |  |  |  |
| Building Coverage (max)                                                                                                                                                                                     | 75%                                                                                                                                                                                                              |                                          |  |  |  |
| MAIN BUILDINGS                                                                                                                                                                                              |                                                                                                                                                                                                                  |                                          |  |  |  |
| Typology                                                                                                                                                                                                    | Attached-Podium and Tower                                                                                                                                                                                        |                                          |  |  |  |
| Building Placement                                                                                                                                                                                          | Setbacks as per block plan:                                                                                                                                                                                      |                                          |  |  |  |
|                                                                                                                                                                                                             | Ali Bin Amur Al Attiya Street:  Podium: 0 m front; 0 m on sides, up to 2/3 plot depth (max.15 m) & 3 m for the remaining 1/3 plot depth; 3 m rear  Tower: 0 m front setback; 3 m sides; 3m rear                  |                                          |  |  |  |
|                                                                                                                                                                                                             | Al Loulou & Malik Bin Anas & Bahr Al Arab Street:  Podium0 m front; 0 m on sides, up to 2/3 plot depth (max.15 m) & 3 m for the remaining 1/3 plot depth; 3 m rear  Tower: 3 m front setback; 3 m sides; 3m rear |                                          |  |  |  |
| Build to Line (a set building line on a plot, measured parallel from the front and/or corner side plot line, where the structure must be located. The building facade must be located on the build-to line) | Ali Bin Amur Al Attiya Str<br>street): 100% of 0m front so<br>(mandatory)     Al Loulou & Malik Bin Ana<br>Arab Street (Local streets<br>frontage indicated at block p                                           | etback<br>as & Bahr Al<br>): min. 60% of |  |  |  |
| Building Depth (max)                                                                                                                                                                                        | 10 m (single-aspect tower)<br>15 m (double-aspect tower)<br>30 m (tower with atrium)<br>30 m (podium with integrated p<br>depth minimum 45 m)                                                                    | arking, for plot                         |  |  |  |
| Building Size                                                                                                                                                                                               | Fine grain; 30 m maximum building width or length                                                                                                                                                                |                                          |  |  |  |
| Primary Active Frontage                                                                                                                                                                                     | As indicated in the plan                                                                                                                                                                                         |                                          |  |  |  |
| Frontage Profile                                                                                                                                                                                            | Ali Bin Amur Al Attiya Street. Arcades (covered walkways):  2.5 m minimum width  G+M maximum height  Located as per drawing                                                                                      | :                                        |  |  |  |