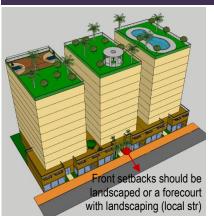

# LANDSCAPE & ACTIVATE CHAMFER-SIDE AT THE INTERSECTION

Provision of green terrace roof garden (min. 50% of the area)

|                            | facilities such as benches, public art, small lawn area, etc                                                                                                                                                         |  |  |  |
|----------------------------|----------------------------------------------------------------------------------------------------------------------------------------------------------------------------------------------------------------------|--|--|--|
| Building Material          | Avoid excessive use of glass-wall     Use the low environmental impact materials, that conform to ISO 14025, 14040, 14044, and EN 15804 or ISO 21930                                                                 |  |  |  |
| Window-to-Wall Ratios      | Refer to the diagrams                                                                                                                                                                                                |  |  |  |
| LANDSCAPE STANDARD         |                                                                                                                                                                                                                      |  |  |  |
| Forecourt                  | For buildings along the secondary streets, the forecourts should have small green space for landscape                                                                                                                |  |  |  |
| Barrier/fences             | Street side: not allowed<br>Sides and rear: transparent where<br>possible; maximum height 2.5m                                                                                                                       |  |  |  |
| Green Roof                 | 50% area of the podium and the roof-<br>top should be landscaped with<br>dominant soft-scape (trees, plants,<br>urban farming etc)                                                                                   |  |  |  |
| ACCESSIBILITY STANDAR      | RD                                                                                                                                                                                                                   |  |  |  |
| Pedestrian access          | <ul> <li>Main building entrances should be oriented to the side indicated on the plan.</li> <li>Pedestrian Access on the plan indicates the side for main pedestrian access, not the approximate location</li> </ul> |  |  |  |
| Vehicle egress and ingress | <ul> <li>Main Vehicular Access on the plan<br/>indicates the side and approximate<br/>location of the access, subject to<br/>site planning and transportation<br/>constraints.</li> </ul>                            |  |  |  |
| SIGNAGE                    |                                                                                                                                                                                                                      |  |  |  |
| Style                      | Signage should be an integral part of the building fasade without background.                                                                                                                                        |  |  |  |
| Cornice<br>to mark         | PROPERTY 1  PROPERTY 2  PROPERTY 2                                                                                                                                                                                   |  |  |  |
| podium                     |                                                                                                                                                                                                                      |  |  |  |