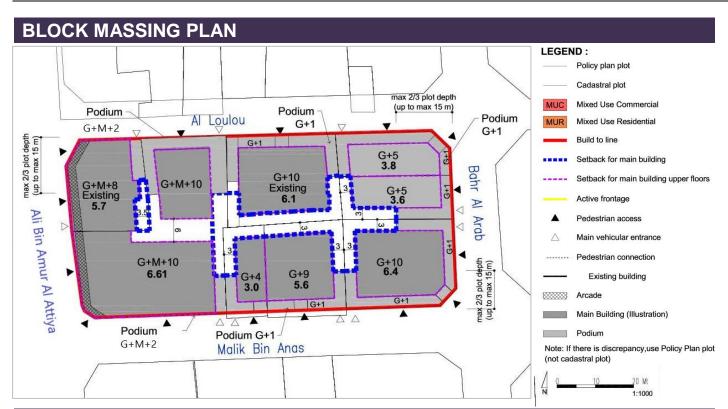

# BLOCK FORM REGULATIONS

| Uses (as per Zoning Plan)                                                                                                                                                                                   | MUC: Mixed Use Commercial                                                                                                                                                                                        |                                          |  |  |  |
|-------------------------------------------------------------------------------------------------------------------------------------------------------------------------------------------------------------|------------------------------------------------------------------------------------------------------------------------------------------------------------------------------------------------------------------|------------------------------------------|--|--|--|
| Oses (as per Zonnig i lan)                                                                                                                                                                                  |                                                                                                                                                                                                                  |                                          |  |  |  |
|                                                                                                                                                                                                             | MUR: Mixed Use Residential                                                                                                                                                                                       |                                          |  |  |  |
| Height (max)<br>(for plots < 600 sqm, refer to<br>the Block Massing Plan)                                                                                                                                   | Ali Bin Amur Al Attiya 43.2 m (ma: Street:                                                                                                                                                                       |                                          |  |  |  |
| נוופ שוטטג ויינומן די Illu illu illu illu illu illu illu illu                                                                                                                                               | • G+M+10<br>(Podium G+M+2)                                                                                                                                                                                       |                                          |  |  |  |
|                                                                                                                                                                                                             | Al Loulou & Malik Bin Anas<br>& Bahr Al Arab Street                                                                                                                                                              | 41.7 m (max)                             |  |  |  |
|                                                                                                                                                                                                             | • G+10<br>(Podium G+1)                                                                                                                                                                                           |                                          |  |  |  |
| FAR (max)<br>(for plots < 600 sqm, refer to<br>the Block Massing Plan)                                                                                                                                      | <b>6.60</b> (along Ali Bin Amur Al Attiya Street)                                                                                                                                                                | (+ 5 % for corner lots)                  |  |  |  |
| Note for PIN 17350009: FAR 6.61 as stated in Block Massing Plan                                                                                                                                             | 6.10 (along Al Loulou & Malik<br>Bin Anas & Bahr Al Arab<br>Street)                                                                                                                                              |                                          |  |  |  |
| Building Coverage (max)                                                                                                                                                                                     | 75%                                                                                                                                                                                                              |                                          |  |  |  |
| MAIN BUILDINGS                                                                                                                                                                                              |                                                                                                                                                                                                                  |                                          |  |  |  |
| Typology                                                                                                                                                                                                    | Attached-Podium and Tower                                                                                                                                                                                        |                                          |  |  |  |
| Building Placement                                                                                                                                                                                          | Setbacks as per block plan:                                                                                                                                                                                      |                                          |  |  |  |
|                                                                                                                                                                                                             | Ali Bin Amur Al Attiya Street:  Podium: 0 m front; 0 m on sides, up to 2/3 plot depth (max.15 m) & 3 m for the remaining 1/3 plot depth; 3 m rear  Tower: 0 m front setback; 3 m sides; 3m rear                  |                                          |  |  |  |
|                                                                                                                                                                                                             | Al Loulou & Malik Bin Anas & Bahr Al Arab Street:  Podium0 m front; 0 m on sides, up to 2/3 plot depth (max.15 m) & 3 m for the remaining 1/3 plot depth; 3 m rear  Tower: 3 m front setback; 3 m sides; 3m rear |                                          |  |  |  |
| Build to Line (a set building line on a plot, measured parallel from the front and/or corner side plot line, where the structure must be located. The building facade must be located on the build-to line) | Ali Bin Amur Al Attiya Str<br>street): 100% of 0m front so<br>(mandatory)     Al Loulou & Malik Bin Ana<br>Arab Street (Local streets<br>frontage indicated at block p                                           | etback<br>as & Bahr Al<br>): min. 60% of |  |  |  |
| Building Depth (max)                                                                                                                                                                                        | 10 m (single-aspect tower)<br>15 m (double-aspect tower)<br>30 m (tower with atrium)<br>30 m (podium with integrated p<br>depth minimum 45 m)                                                                    | arking, for plot                         |  |  |  |
| Building Size                                                                                                                                                                                               | Fine grain; 30 m maximum building width or length                                                                                                                                                                |                                          |  |  |  |
| Primary Active Frontage                                                                                                                                                                                     | As indicated in the plan                                                                                                                                                                                         |                                          |  |  |  |
| Frontage Profile                                                                                                                                                                                            | Ali Bin Amur Al Attiya Street. Arcades (covered walkways):  2.5 m minimum width  G+M maximum height  Located as per drawing                                                                                      | :                                        |  |  |  |

|                                           | Al Loulou & Malik Bin Anas & Bahr Al Arab<br>Street:<br>Fore-court; cantilever/overhang on the<br>ground floor                                                                                                                                                                                                                                                |
|-------------------------------------------|---------------------------------------------------------------------------------------------------------------------------------------------------------------------------------------------------------------------------------------------------------------------------------------------------------------------------------------------------------------|
| Basement; Half-Basement (undercroft)      | Allowed     0 m setbacks     0.5 m maximum height from street level (undercroft)                                                                                                                                                                                                                                                                              |
| ANCILLARY BUILDINGS                       |                                                                                                                                                                                                                                                                                                                                                               |
| Height (max)                              | G                                                                                                                                                                                                                                                                                                                                                             |
| Setbacks                                  | Sides: 0 m, up to 2/3 plot depth (max.15 m) & 3 m for the remaining 1/3 plot depth;     Rear: 3 m                                                                                                                                                                                                                                                             |
| Building Depth (max)                      | 7.5 m                                                                                                                                                                                                                                                                                                                                                         |
| SITE PLANNING                             |                                                                                                                                                                                                                                                                                                                                                               |
| Plot Size for Subdivision                 | Minimum 600 sqm                                                                                                                                                                                                                                                                                                                                               |
| Small Plot                                | <ul> <li>Minimum plot size of 600 sqm will allow to reach G+10, with provision of 1 undercroft and 2 basements for car parking.</li> <li>For plot sizes &lt; 600 sqm:         <p>Allowed to be developed up to the maximum parameters set in the plan, subject to possibility of providing required parking on site     </p></li> </ul>                       |
| Open Space (min)                          | 5%                                                                                                                                                                                                                                                                                                                                                            |
| ACCESSIBILITY AND CO                      | NNECTIVITY                                                                                                                                                                                                                                                                                                                                                    |
| Pedestrian Entry Point                    | As indicated in the plan                                                                                                                                                                                                                                                                                                                                      |
| Vehicle Access Point                      | As indicated in the plan                                                                                                                                                                                                                                                                                                                                      |
| Recommended Public Access on Private Plot | n/a                                                                                                                                                                                                                                                                                                                                                           |
| PARKING                                   |                                                                                                                                                                                                                                                                                                                                                               |
| Location                                  | On-site surface parking/ undercroft/<br>basement/ podium parking/ Multi-Storey Car<br>Park (MSCP) for plot size > 2000 sqm                                                                                                                                                                                                                                    |
| Required Number of<br>Spaces              | As per general MSDP Car Parking<br>Regulations                                                                                                                                                                                                                                                                                                                |
| Parking Waiver                            | 30% reduction in parking provision requirement;     Relaxation for plots ≤ 350 sqm, provided all safety measures are fulfilled as per Qatar Parking Design Manual-QPDM (refer to page 4 for details):     1) Allowable stall parking dimension of 2.5m x 5.5 m     2) Allowable single driveway (not ramp) provision of 3.5m width to the rear onsite parking |